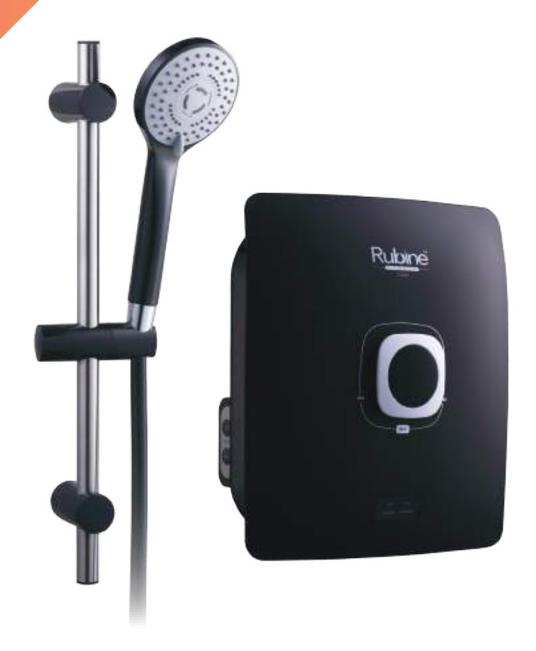

3+2 **SPRAY PATTERNS** SHOWER

\*Additional two combination spray patterns (1+3) and (2+3)

SCRATCH

RESISTANCE