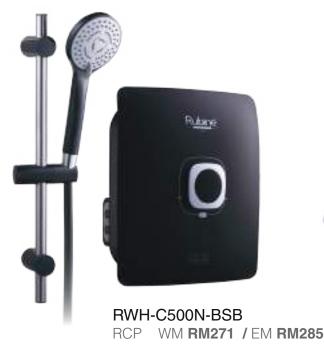

itional two combination spray patterns (1+3) and (2+3)



SCRATCH

RESISTANCE

## **EXTRA SAFETY DPDT PROTECTION SYSTEM**

Double Thermal safety cut-off, ensure automatic halt to the temperature if it exceeds a certain point.

- 55°C Anti-scalding auto cut-off (Auto Reset)
- 80°C Abnormal overheat cut-off (Manual reset is required)



## SPLASH PROOF CASE COVER WITH **IEC INSULTED PROTECTION**

Comply with IEC approved Splash Proof Protection (IP25 STandard) water-proof cover to avoid any water seepage into the heater.



1. MASSAGE







3. WIDE



The matte finishing on the CUBO water heater ensures that scratches will be reduced to a minimal.



## **UL-APPROVED HIGH QUALITY UK TECHNOLOGY HEATING ELEMENT**

Ensuring peace of mind with quality and reliable UL-approved heating element.





RCP WM RM251 / EM RM264

















rubine.com.my

FIAMMA TRADING SDN. BHD. (330476-P) A Member of Fiamma Holding Berhad 2-1, Wisma Fiamma, No. 20, Jalan 7A/62A,Bandar Manjalara, 52200 Kuala Lumpur.