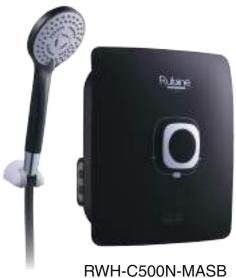

ional two combination spray patterns (1+3) and (2+3)



SCRATCH

RESISTANCE

## **EXTRA SAFETY DPDT PROTECTION SYSTEM**

Double Thermal safety cut-off, ensure automatic halt to the temperature if it exceeds a certain point.

- 55°C Anti-scalding auto cut-off (Auto Reset)
- 80°C Abnormal overheat cut-off (Manual reset is required)



## SPLASH PROOF CASE COVER WITH **IEC INSULTED PROTECTION**

Comply with IEC approved Splash Proof Protection (IP25 STandard) water-proof cover to avoid any water seepage into the heater.



1. MASSAGE







3. WIDE



The matte finishing on the CUBO water heater ensures that scratches will be reduced to a minimal.



## **UL-APPROVED HIGH QUALITY UK TECHNOLOGY HEATING ELEMENT**

Ensuring peace of mind with quality and reliable UL-approved heating element.





RCP WM RM251 / EM RM264

















rubine.com.my

FIAMMA TRADING SDN. BHD. (330476-P) A Member of Fiamma Holding Berhad 2-1, Wisma Fiamma, No. 20, Jalan 7A/62A,Bandar Manjalara, 52200 Kuala Lumpur.